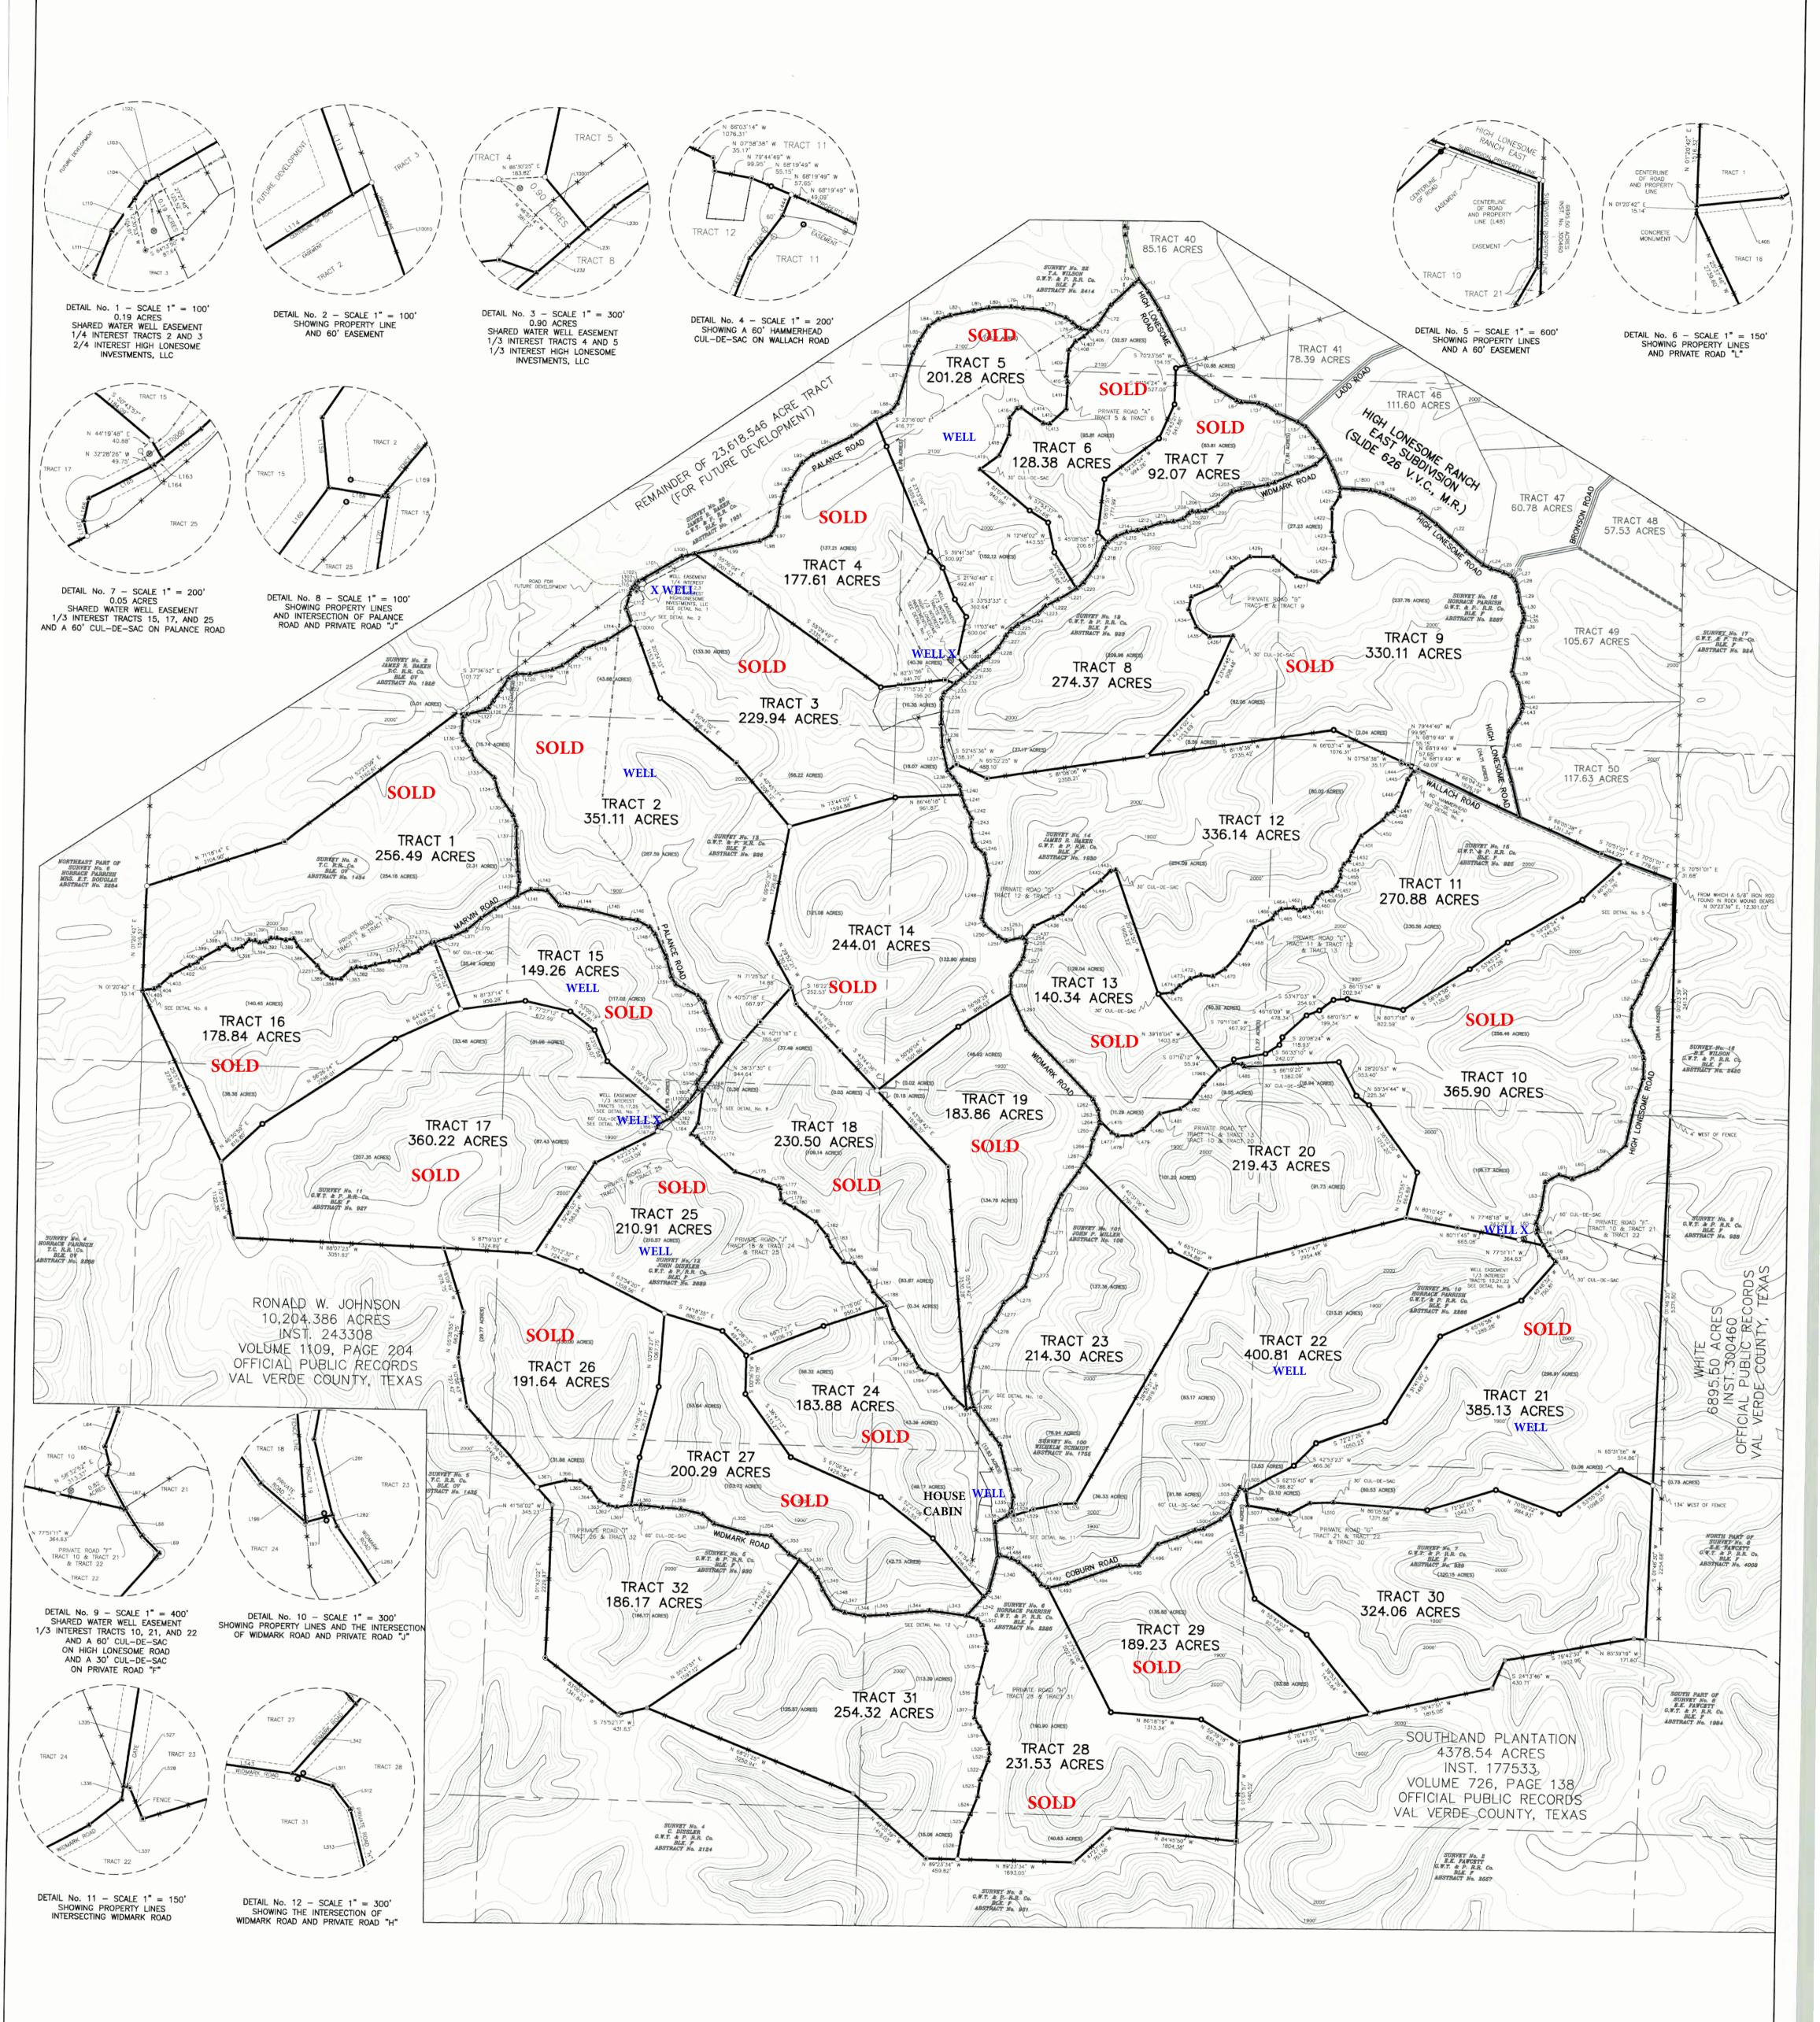

## Final Plat of High Lonesome Ranch South Subdivision

## Surveyor's Note

Original Survey lines and/or corners shown hereon are approximate, unless otherwise noted. Any acreage's shown for the original survey's are also approximate and should not be relied upon as officially approved quantities. A diligent search was made for original corners if they fell along the bounds of this property or within the property, and those found have been shown hereon. A precise locative survey of the original survey ines and corners is a time consuming project, not within the scope of this survey, and are subject to approval by the General Land Office of Texas. The possibility of excess acreage within the original survey's shown hereon is not addressed by this survey.

This plat represents a boundary survey only. Some easements and utilities have been shown, but there may be others recorded or unrecorded that may exist. Always use the Texas One Call System or www.texas811.org, before performing any excavations. Record information for adjoining land owners shown hereon is for visual information purposes only.

## <u>Basis of Bearings</u>

Bearing Basis hereon is Texas State Plane Coordinate System, Reference Frame North American Datum 1983 (2011) (EPOCH 2010.0000), as determined from Global Navigation Satellite System (GNSS) survey equipment by Static, Virtual Reference System (VRS) network and or Real Time Kinematic (RTK). Distances shown hereon are shown as grid Texas State Plane Coordinate System distances.

| <ul> <li>○ SET 1/2" IRON ROD W/ ALUMINUM CAP</li> <li>O SET 1/2" IRON ROD W/ PLASTIC CAP</li> <li>♥ SET 8" MAG NAIL WITH WASHER</li> <li>♥ FOUND IRON ROD</li> <li>■ WOOD FENCE POST</li> <li>♥ PIPE FENCE POST</li> <li>♥ POINT</li> </ul> | TRACT B           ADJACEN           ADJACEN           SUBDIVIS           *****           *           *           *           *           *           *           *           *           *           *           *           *           *           *           *           *           *           *           *           *           *           *           *           *           *           *           *           *           *           *           *           *           *           *           *           *           *           *           *           *           *           *           *           *           *           *           *           *  < | ION ROAD RIGHT-OF-WAY                              | © POWER POLE<br>WATER WELL<br>O.P.R. OFFICIAL PUBLIC RECORDS<br>D.R. DEED RECORDS<br>M.R. MAP RECORDS<br>V.V.C. VAL VERDE COUNTY |
|---------------------------------------------------------------------------------------------------------------------------------------------------------------------------------------------------------------------------------------------|-----------------------------------------------------------------------------------------------------------------------------------------------------------------------------------------------------------------------------------------------------------------------------------------------------------------------------------------------------------------------------------------------------------------------------------------------------------------------------------------------------------------------------------------------------------------------------------------------------------------------------------------------------------------------------------|----------------------------------------------------|----------------------------------------------------------------------------------------------------------------------------------|
|                                                                                                                                                                                                                                             | FIRM NO. 10194241<br>P.O. BOX 3506 SAN ANGELO, TEXAS<br>PHONE: (325) 939-0043 EMAIL: info@mqitx.com<br>Copyright 2022 All Rights Reserved                                                                                                                                                                                                                                                                                                                                                                                                                                                                                                                                         | FIELD: GS WP<br>OFFICE: GS JM<br>JOB NO.: 21050113 | SHEET 2 OF 3                                                                                                                     |